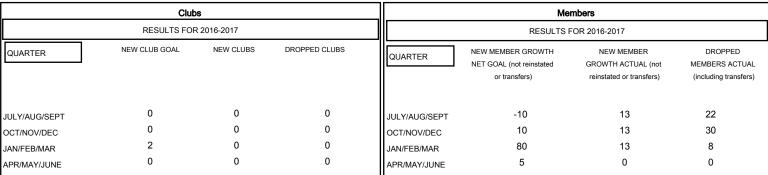

## MONTHLY MEMBERSHIP PROGRESS REPORT

District 6 C

Results as of: 3/31/2017





## GOALS AND ACTUAL NEW CLUBS CUMULATIVE



## GOALS AND ACTUAL MEMBERS CUMULATIVE



| - ■ - NEW MEMBER GROWTH NET GOAL  |  |
|-----------------------------------|--|
| - ● - NEW MEMBER GROWTH ACTUAL    |  |
| - ▲ - LAST YEAR MEMBERSHIP ACTUAL |  |
|                                   |  |
|                                   |  |

| DROPPED CLUBS: 0 |    |
|------------------|----|
|                  |    |
|                  |    |
| DROPPED MEMBERS  |    |
| DECEASED         | 9  |
| CLUB CANCELLED   | 0  |
| OTHER            | 51 |
| TOTAL            | 60 |

| 17 CLUBS OF 31 ADDED 1 OR MORE | GENDER DISTRIBUTION       |              |     |
|--------------------------------|---------------------------|--------------|-----|
| NEW MEMBERS                    | MALE                      |