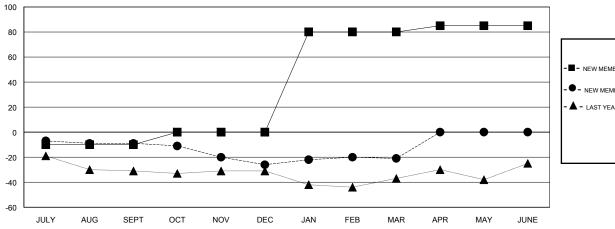

## GOALS AND ACTUAL MEMBERS CUMULATIVE

| - ■ - NEW MEMBER GROWTH NET GOAL  |  |
|-----------------------------------|--|
| - ● - NEW MEMBER GROWTH ACTUAL    |  |
| - ▲ - LAST YEAR MEMBERSHIP ACTUAL |  |
|                                   |  |
|                                   |  |